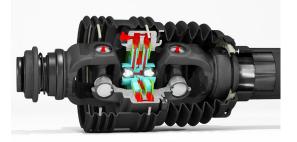

Easy to grease and built to withstand long working hours under harsh conditions.

Designed with a double Centering disk system for increased grease distribution and greater overall reliability from the Wide angle joint

Can be fitted with heavy duty overun clutch which has proven to be the longest lasting overun clutch on the market

The SH wide angle joint is capable of temporary driveshaft angles of up 75° for tight corners! The recommended maximum continuous working angle is 25°